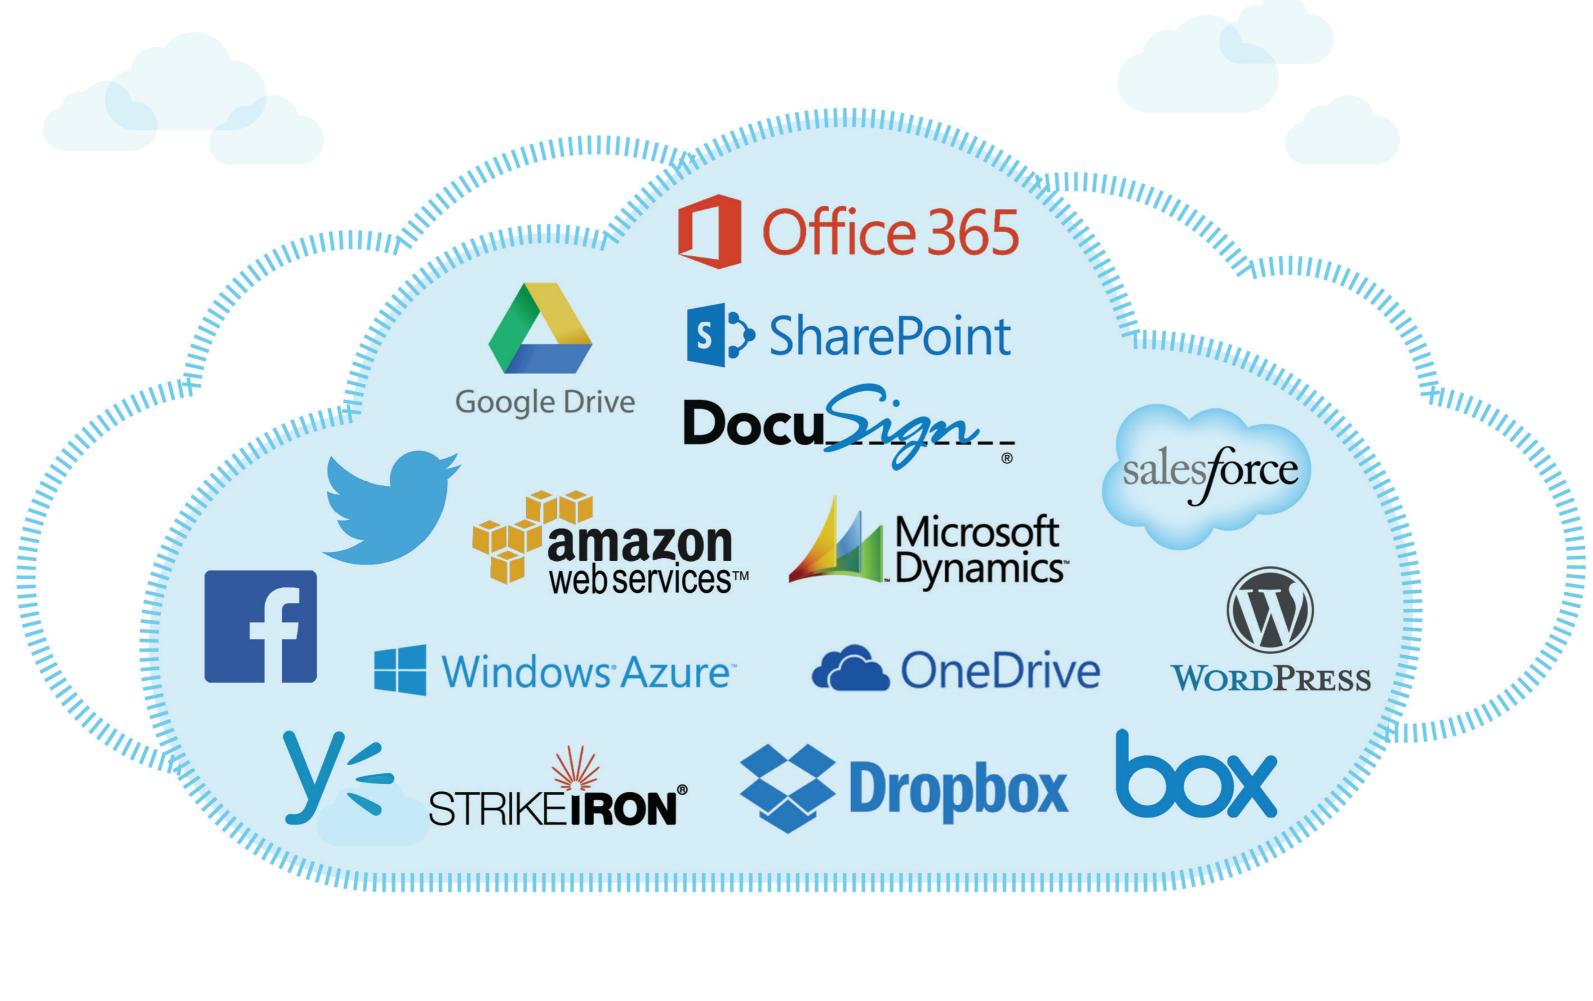

**F200** WORKFLOW ACTIONS allow you to build simple

to sophisticated workflows

P

**NK YOUR WORK ACROSS SYSTEMS AND SERVICES** 

**POWER WORKFLOWS** 

NINTEX

learn more

www.nintex.com/workflow-automation