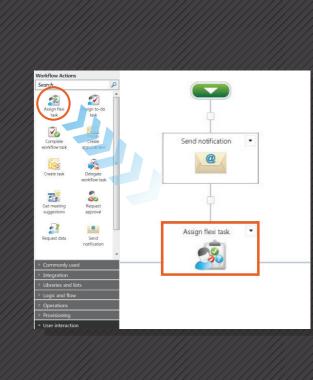

**F200** WORKFLOW ACTIONS allow you to build simple

to sophisticated workflows

P

**NK YOUR WORK ACROSS SYSTEMS AND SERVICES** 

**POWER WORKFLOWS** 

NINTEX

learn more

www.nintex.com/workflow-automation